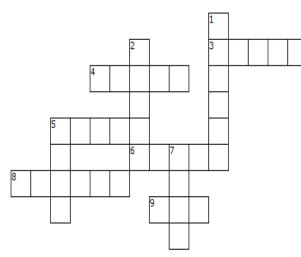

## Grossword Puzzle

DOWN

room

1. The disciple who would not

2. To believe in something for which

5. An entrance into a building or

7. A thin piece of metal with one

pointed end and one flat end which you hit with a hammer

believe without seeing

there is no proof

## ACROSS

- 3. To be in a state of pleasure, satisfaction, joy or delight
- 4. Free from conflict; getting along with others; opposite of war
- 5. To be undecided or unbelieving that something is true
- 6. The body parts at the end of the arms
- 8. Not open
- 9. To break God's law

| PEACE | DOOR   | HANDS  | FAITH | HAPPY |
|-------|--------|--------|-------|-------|
| NAIL  | THOMAS | CLOSED | SIN   | DOUBT |