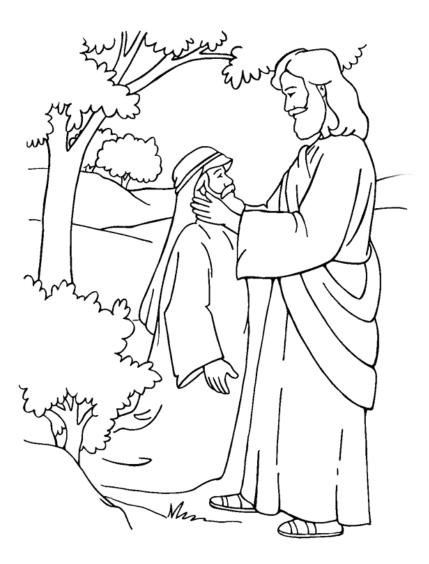

## Colouring Page

Jesus Heals a Deaf Man Mark 7:31-37

From Thru-the-Bible Coloring Pages for Ages 4-8. © Standard Publishing. Used by permission. Reproducible Coloring Books may be purchased from Standard Publishing, www.standardpub.com, 1-800-543-1301.